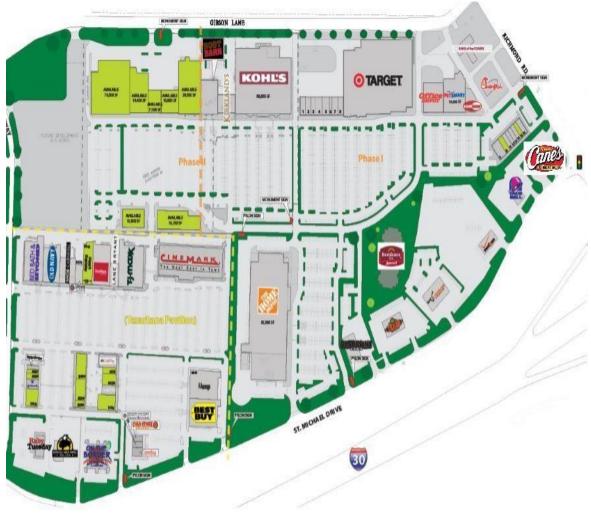

## **Location Map**

Richmond Ranch 2525 Richmond Road | Texarkana, TX 75503

All information furnished regarding property for sale, rental or financing is from sources deemed reliable, but no warranty or representation is made as to the accuracy thereof and same is submitted subject to errors, omissions, change of price, rental or other conditions, prior sale, lease or financing or withdrawal without notice. No liability of any kind is to be imposed on the broker herein.