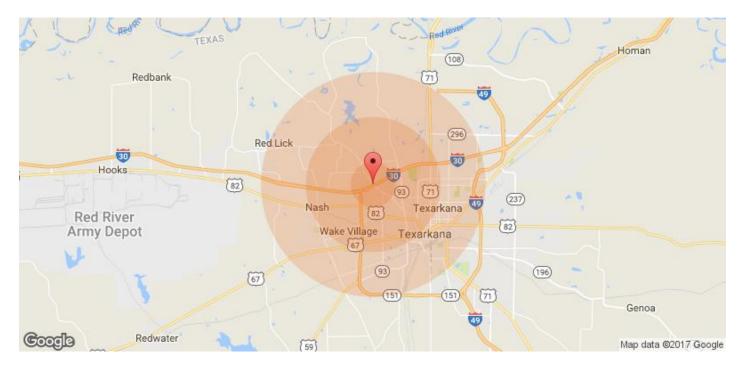

## Demographics

Richmond Ranch 2525 Richmond Road | Texarkana, TX 75503

| Population Characteristic | 1 Mile | 3 Mile | 5 Mile | Household Income              | 1 Mile   | 3 Mile   | 5 Mile   |
|---------------------------|--------|--------|--------|-------------------------------|----------|----------|----------|
| Ages 0-4                  | 298    | 2,180  | 3,904  | Median Household Income       | \$44,003 | \$44,375 | \$40,643 |
| Ages 5-9                  | 378    | 2,971  | 5,273  | < \$10000                     | 266      | 1,793    | 3,254    |
| Ages 10-14                | 351    | 2,869  | 4,940  | \$10000-\$14999               | 51       | 887      | 1,989    |
| Ages 15-19                | 352    | 2,832  | 4,824  | \$15000-\$19999               | 162      | 665      | 1,631    |
| Ages 20-24                | 343    | 2,616  | 4,566  | \$20000-\$24999               | 212      | 1,020    | 1,613    |
| Ages 25-29                | 332    | 2,438  | 4,379  | \$25000-\$29999               | 173      | 1,104    | 1,755    |
| Ages 30-34                | 333    | 2,297  | 4,217  | \$30000-\$34999               | 93       | 736      | 1,435    |
| Ages 35-39                | 343    | 2,260  | 4,211  | \$35000-\$39999               | 171      | 846      | 1,337    |
| Ages 40-44                | 342    | 2,278  | 4,228  | \$40000-\$44999               | 315      | 965      | 1,552    |
| Ages 45-49                | 347    | 2,437  | 4,426  | \$45000-\$49999               | 70       | 695      | 1,458    |
| Ages 50-54                | 312    | 2,376  | 4,252  | \$50000-\$60000               | 190      | 1,340    | 2,581    |
| Ages 55-59                | 295    | 2,211  | 3,969  | \$60000-\$74000               | 264      | 1,673    | 2,623    |
| Ages 60-64                | 251    | 1,931  | 3,446  | \$75000-\$99999               | 152      | 1,349    | 2,242    |
| Ages 65-69                | 205    | 1,547  | 2,799  | \$100000-\$124999             | 39       | 899      | 1,618    |
| Ages 70-74                | 159    | 1,186  | 2,171  | \$125000-\$149999             | 34       | 380      | 575      |
| Ages 75-79                | 118    | 869    | 1,603  | \$150000-\$199999             | 46       | 479      | 707      |
| Ages 80-84                | 85     | 589    | 1,094  | > \$200000                    | 10       | 331      | 416      |
| Race Characteristic       | 1 Mile | 3 Mile | 5 Mile | Characteristic Housing        | 1 Mile   | 3 Mile   |          |
|                           |        |        |        |                               |          |          |          |
| Non Hispanic White        | 2,930  | 22,678 | 39,779 | Housing Units                 | 1,994    | 15,208   |          |
| Population Black          | 1,685  | 12,105 | 23,254 | Occupied Housing Units        | 1,823    | 13,710   |          |
| Population Am In/AK Nat   | 3      | 26     | 60     | Owner Occupied Housing Units  | 665      | 7,461    |          |
|                           |        |        |        | Renter Occupied Housing Units | 1,158    | 6,249    |          |
|                           |        |        |        | Vacant Housing Units          | 171      | 1,498    |          |