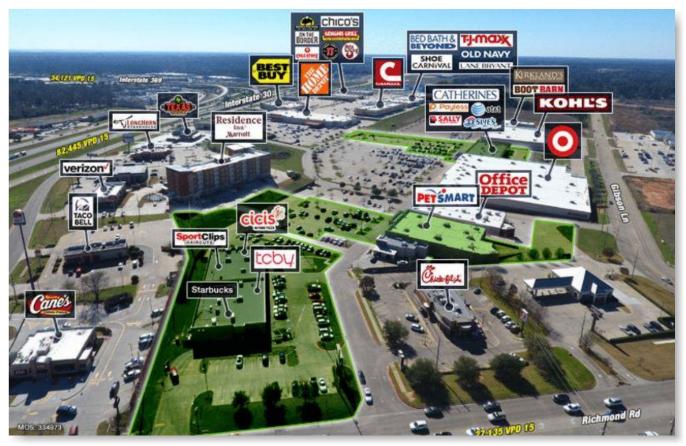

# Property Photos

Richmond Ranch 2525 Richmond Road | Texarkana, TX 75503

Overhead and Nearby Businesses